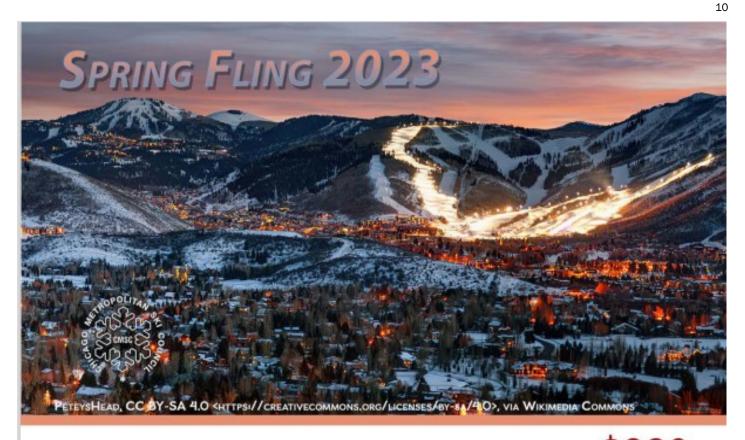

March 10-12, 2023 **Shanty Creek** bus trip with the Nomads; Trip Leaders: *Kim and Pete* 

March 20th, 2023- Second round of nominations.

Mid to Late March 2023: Snowmass OR Crested Butte; TBD.

April1-6th, 2023 CMSC Spring Fling Park City.

## \$980 PLUS AIR FARE

## SATURDAY, APRIL 1, 2023 THRU THURSDAY, APRIL 6, 2023