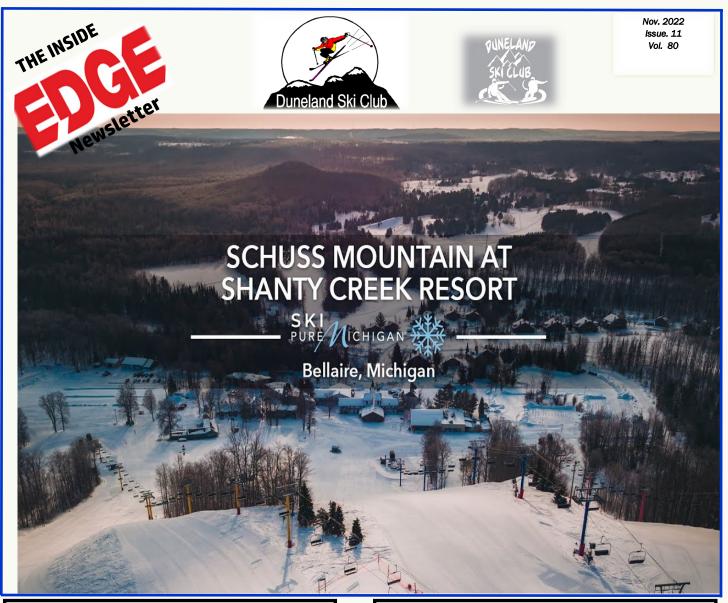

Dec. 7th, 2022, Northwest Indiana Symphony in Merrillville

Mark your calendar

March 10-12, 2023 **Shanty Creek** bus trip with the Nomads; Trip Leaders: *Kim and Pete* 

March 20th, 2023- Second round of nominations.

Mid to Late March 2023: Snowmass OR Crested Butte; TBD.

April1-6th, 2023 CMSC Spring Fling Park City.

Trip Leaders Ed Gordon Eskates-indiana@yahoo.com Janice Shifley Regiongirl1@gmail.com

Shanty Creek Repeat of Shenanigans March 10-12, 2023

Adult Full Package: Coach bus ride, 2 nights lodging, 2 days lift ticketsQuad room \$500Triple \$540Double \$615Senior (65): Coach bus ride, 2 nights lodging, 2 days lift ticketsQuad room \$475Triple \$510Quad room \$475Triple \$510Double \$590Indy Pass/Non-Skier: Coach bus ride, 2 nights lodgingQuad room \$360Triple \$395Quad room \$360Triple \$395Double \$475Children: (With two paid adults in same room)Age 0-8 \$160Age 9-12 \$325Age 13-17 \$355

Trip Payments \$100 down deposit due at sign up 9/19/22, Balance due 1/16/23 Trip Leader: Kim Zajicek and Pete Resetar