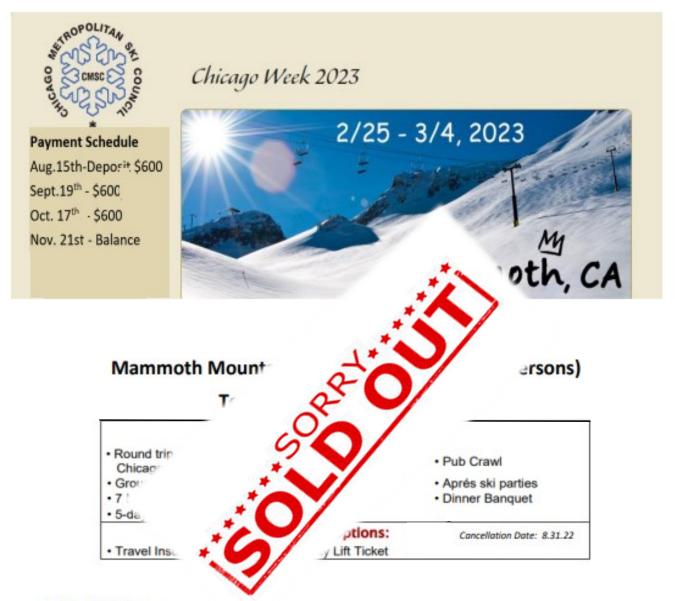

Updates on our ski trips - We have just about met our goal to sell out Winter Park and Mammoth. Winter Park has 38 going. That's a record in recent memory! Mammoth has 21 going and will be sharing one hotel room with a lady from the Nomads. This trip is sold out.

Feb. 4-11, 2023- Winter Park with Nomads. Trip Leaders Monica, Hedi and Chris (Sold Out)

February 20th, 2023- Nominations for 2023-24

Feb. 25-March 4, 2023 -**CMSC Chicago Week Mammoth, CA.** Trip Leaders: *Ed and Janice*; 24 spots available. (Sold Out)