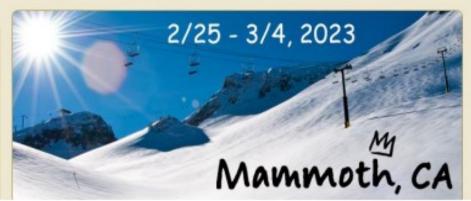

Feb. 4-11, 2023- Winter Park with Nomads. Trip Leaders Monica, Hedi and Chris (Sold Out)

February 20th, 2023- Nominations for 2023-24

Feb. 25-March 4, 2023 -CMSC Chicago Week Mammoth, CA; Trip Leaders: *Ed and Janice*; 24 spots available. (only 4 spots available)

# Chicago Week 2023

# Mammoth Mountain Inn-Condo 2B 3B Loft (6 Persons)