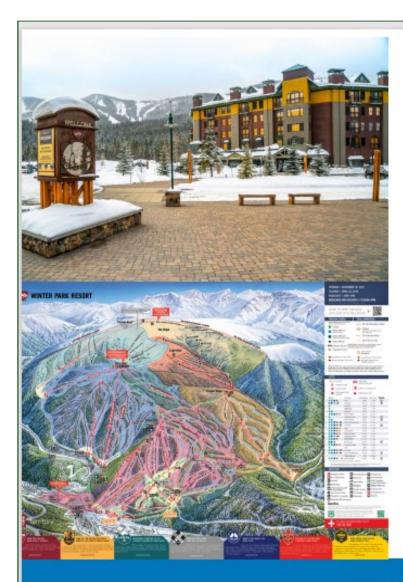

### Winter Park February 4-10, 2023

### Vintage Hotel (32 spots- 8 hotel rooms, 8 studio suites)

Located at the base of the Winter Park Resort

Two queen beds in all rooms

Complimentary storage lockers

Large heated pool, Hot tub

Mini fridge, coffee machine, microwave in all rooms, small stovetop for cooking in studio suites

Steps from the free Village Cabriolet, an open air lift to the base Village where you will find shops, restaurants and the gondola.

Note: Flights subject to change

February 4 SW#995 O'Hare/Denver 11:25am-1:10pm February 10 SW#1705 Denver/O'Hare 1:10pm-4:40pm