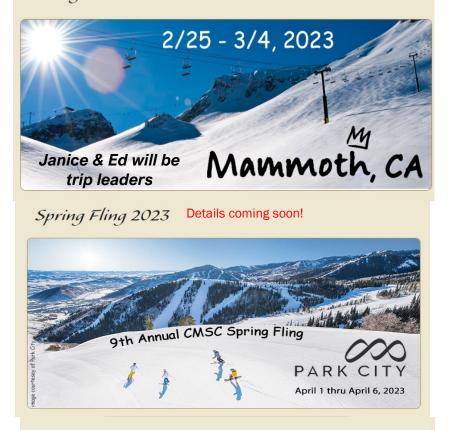

We will also be signing up for the Chicago Metropolitan Ski Council Chicago Week trip to Mammoth, California February 25-March 4<sup>th</sup>, 2023. We have 24 spots for Mammoth.

I'm excited for the adventures that await in 2023!

Feb. 4-11, 2023- Winter Park with Nomads. Trip Leaders Monica, Hedi and Chris

February 20th, 2023- Nominations for 2023-24

Feb. 25-March 4, 2023 -CMSC Chicago Week Mammoth, CA; Trip Leaders: *Ed and Janice*; 24 spots available

#### 2023 (Continued)

Mid to Late March 2023: Snowmass OR Crested Butte; *TBD* 

April1-6th, 2023 CMSC Spring Fling Park City

April:17th, 2023- Membership Night, election of new board

May 2023- Banquet, New board takes office, CMSC Trip Seminar