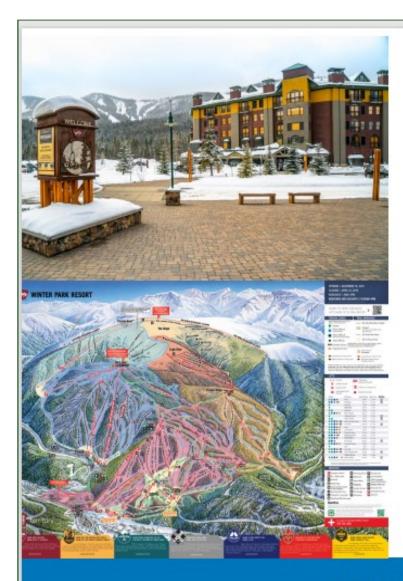

#### Winter Park February 4-10, 2023

#### Vintage Hotel (32 spots- 8 hotel rooms, 8 studio suites)

Located at the base of the Winter Park Resort

Two queen beds in all rooms

**Complimentary storage lockers** 

Large heated pool, Hot tub

Mini fridge, coffee machine, microwave in all rooms, small stovetop for cooking in studio suites

Steps from the free Village Cabriolet, an open air lift to the base Village where you will find shops, restaurants and the gondola.

Note: Flights subject to change

February 4 SW#995 O'Hare/Denver 11:25am-1:10pm February 10 SW#1705 Denver/O'Hare 1:10pm-4:40pm