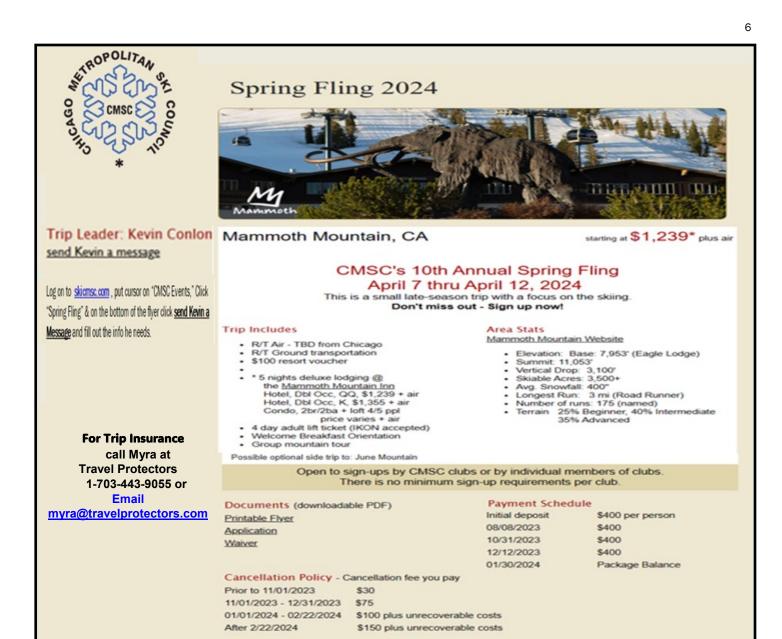

7-12th- Mammoth CMSC Spring Fling

15th-DSC Social Mixer/ ELECTIONS -(DSC Members Only) Membership Night -New & Renew sign up night -@ Catch 22/Table & Top