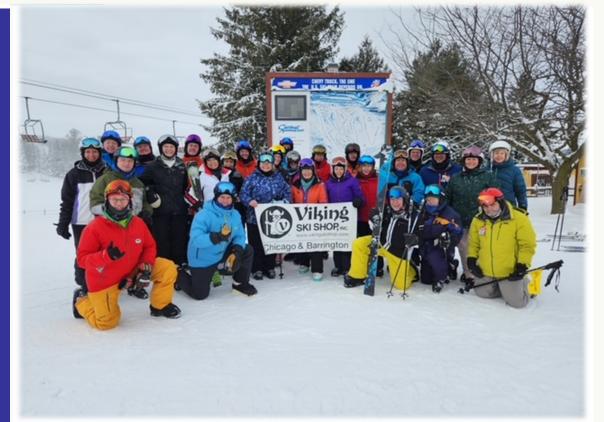

Duneland members attending the Viking Ski Clinic January 16th-19th , 2024

UPCOMING EVENTS