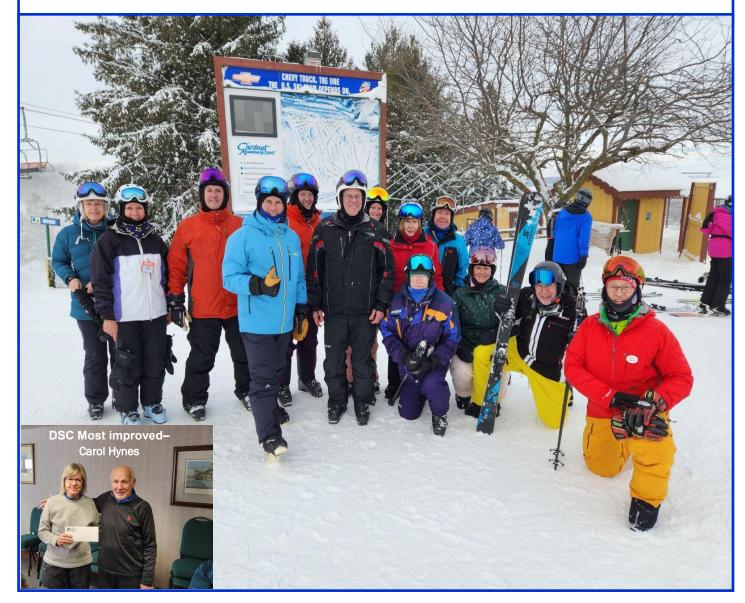

# **DSC President January 2024 Note**

It's officially ski season! We kicked off the season with a group going to Nub's Nob and Boyne Highlands. Please read Bill Leavitt's report of their weekend. In spite of questionable conditions, they had a great weekend. We had a fair number attend the Viking Ski Shop training at Chestnut Mt. It was my first time to attend the training and as an intermediate skier who still has a long way to go in improving her skills, I was pleased that everyone was welcoming and working on their own skill set. Consider joining us next year. Chris and I stayed in a dog friendly room which worked out great for us.