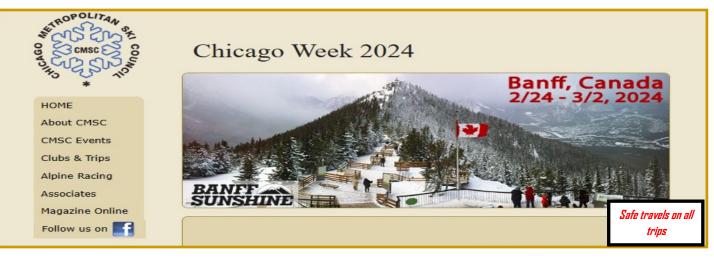

### Inside This Issue

- 1. Cover Page
- 2. Presidents Notes/Pages/Welcome NM
- 3. Upcoming nominations/Elections-Ski Clinic
- 4. Upcoming Calendar Events /Boyne report
- 5. CMSC Chicago Weeks to Banff & Afton Alps w/Nomads
- 6. Spring Fling to Mammoth Mt.
- 7. February 2024 Calendar
- 8. Submitting an article to the NL
- 9. DSC Officers/Board & More

### **February**

7th -Dine Around-TBA

10th- Bittersweet, Mi. Drive UP- No Info/or Flyer

**19th—DSC General Meeting/** 1st round of nominations for 2024 Officers & Board @ Catch 22/Table & Top

24th-March -2nd CMSC Chicago Week-Banff Trip

### <u>Future look at 2025</u>

Feb 22<sup>nd</sup> March 25<sup>th</sup>-CMSC Chicago Week Jackson Hole, WY.

ATTENTION: -Feb 19th @ 7:30 pm DSC Meeting at:

Gatch 22 Table & Tap

500 E. 81st Ave. Merrillville, IN.