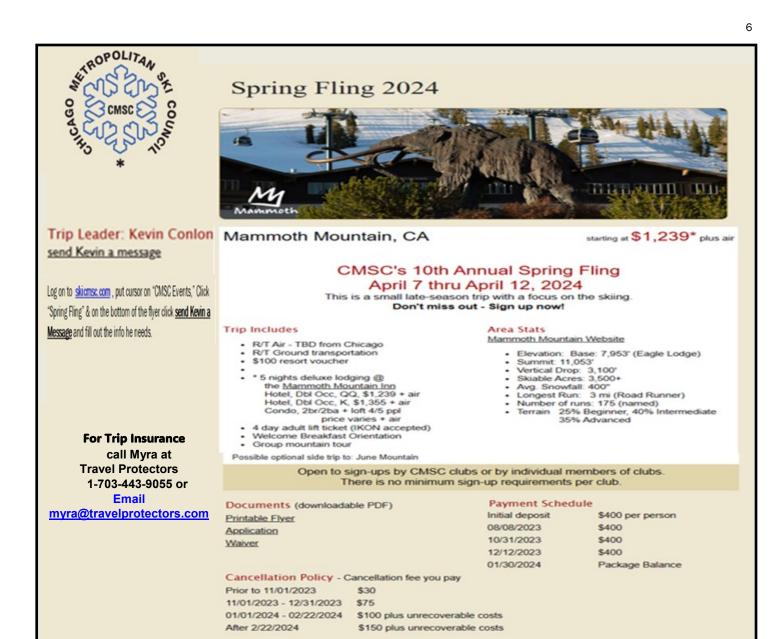

7-12th- Mammoth CMSC Spring Fling

15th-DSC Social Mixer/ ELECTIONS -(DSC Members Only) Membership Night -New& Renew sign up night -@ Catch 22/Table & Top