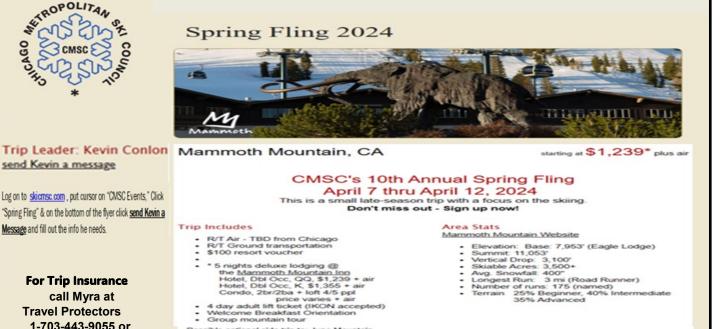

## <u>April</u>

7-12th- Mammoth CMSC Spring Fling

15th-New Membership & Renewal Memberships