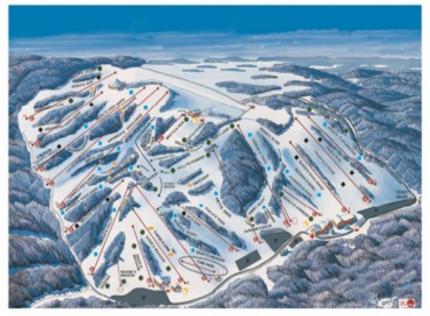

## Friday, January 5th, Nubs Nob

53 runs, 8 chairlifts, one beginner conveyor and one rope tow on 248 skiable acres, 20 km of cross-country and snowshoe trails

## Saturday, January 6th, Boyne Highlands

53 runs, 8 chairlifts/1 high-speed 4 seat lift, 2 beginner magic carpet conveyor lifts, 435 skiable acres-37% beginner, 29% intermediate, 34% expert, 35 km of cross-country trails

## Sunday, January 7th, Boyne Mountain

60 runs, 12 chairlifts, 415 skiable acres-29% beginner, 41% intermediate, 30% expert, 35km of cross-country trails