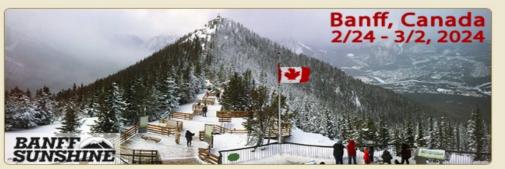

## **February**

10th-Bittersweet, Mi. Drive UP- No Info/ Flyer

19th–DSC General Meeting

24th-March -2nd -Banff Trip CMSC Chicago Week

## Chicago Week 2024

- Package includes: Round Trip Air
- · Ground transportation
- 7 Nights' Lodging (Hotel or Condo)
- 5-day lift ticket
- Welcome Reception
- Race
- · Pub Crawl
- Aprés ski parties
- Dinner Banquet
- w/music & dancing
- and much more

#### Less \$700 No Air

Nestled along the Continental Divide in the Canadian Rockies, the mountain town of Banff offers an ideal base to ski the famous Big 3 Ski Resorts. Running from early November into late May, these resorts offer one of the longest seasons in North America.

\$2,209

The Big 3 Ski Resorts are made up of Banff Mt. Norquay, Sunshine Village, Lake Louise and feature more than 300 runs over 8,000 acres of varied terrain, suitable for all ability levels. Banff Mt Norquay. Sunshine Village and Lake Louise provide one convenient interchangeable tri-area lift ticket.

Enjoy complimentary convenient shuttle access between the Big 3 resorts and hotels!

**Travel Protectors** 1-703-443-9055 or Email myra@travelprotectors.com

- Possible optional side trip to: June Mountain