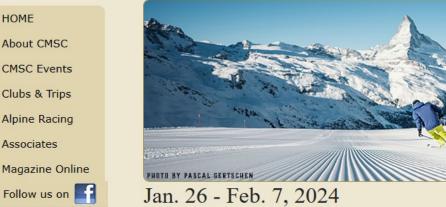

26th - Feb.7th-CMSC Europe trip-Zermatt

27th - Feb. 3rd.-Snowmass trip

## Zermatt, Switzerland & Milan, Italy

\$3997

#### About the Resort

Zermatt is Europe's highest ski resort at an altitude of over 3,883 m offering 360 km pistes, including exciting trails into Cervinia, Italy. Zermatt offers fantastic skiing and spectacular panoramas with modern lifts and cable cars including the new Matterhorn Glacier Ride. The resort offers unforgettable restaurants, activities, sight seeing, and shopping in a charming Alpine setting.