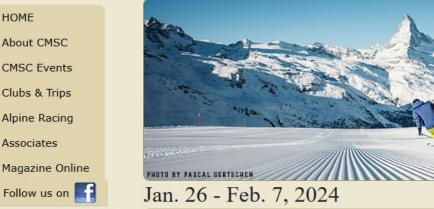

The Chicago Metropolitan Ski Council has a Europe trip to Zermatt, Switzerland with an extension to Milan, Italy January 26-February 7, 2024. There is a group going from the club to this bucket list destination. The Chicago Week trip to the SkiBig3 (Banff, Lake Louise and Mt Norquay) February 24-March 2 has a sizable group going from the club. Please contact trip leader Henry Bottando to be added to the list. You may want to also consider the Spring Fling trip April 7-12 to Mammoth Mountain, California.

## <u> January 2024</u>

5th-7th-Drive up trip to Boyne (3 Mi. Resorts)

- 15th DSC General Meeting
- 16th –19th Chestnut Training -Drive-up
- 19th -21st -Chestnut Ski Weekend-Drive-up
- 26th Feb.7th-CMSC Europe trip-Zermatt
- 27th Feb. 3rd.-Snowmass trip