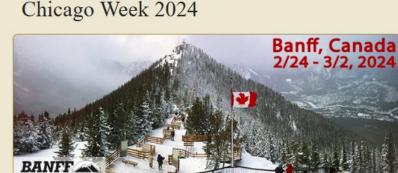

We have 24 spots reserved for the CMSC Chicago Week trip to SkiBig3 (Banff, Lake Louise, Mt Norquay) on February 24-March 2, 2024, also on the Ikon pass. Our club went here last year but many are planning to go back because it's such a great place to ski. Contact our trip leader Henry Bottando for details.

#### Full Pkg. \$2229 Less \$445 No Lift

Less \$89 Senior Lift Less \$700 No Air

Nestled along the Continental Divide in the Canadian Rockies, the mountain town of Banff offers an ideal base to ski the famous Big 3 Ski Resorts. Running from early November into late May, these resorts offer one of the longest seasons in North America.

The Big 3 Ski Resorts are made up of Banff Mt. Norquay, Sunshine Village, Lake Louise and feature more than 300 runs over 8,000 acres of varied terrain, suitable for all ability levels. Banff Mt Norquay, Sunshine Village and Lake Louise provide one convenient interchangeable tri-area lift ticket.